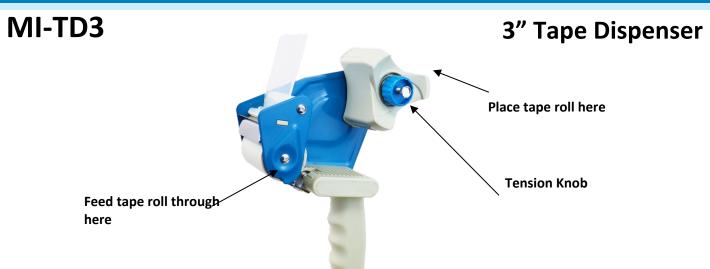

## **INSTRUCTIONS**

- 1. To load, place 3" width tape roll onto tape wheel and push fully onto the wheel. Be sure to load the tape with the adhesive side down.
- 2. Unroll approximately 5" of tape and thread the tape through the metal holding plate and the plastic roller.
- 3. Tighten or loosen the tension knob located on the tape wheel for optimal performance.
- 4. To operate, glide the dispenser along the desired area while applying downward pressure.
- 5. When you are done dispensing, tilt the dispenser upward and apply pressure to cut the tape to length.